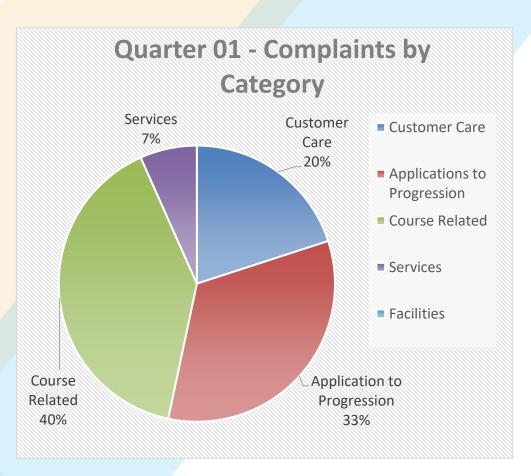

#### Complaints by Category Quarter 01

The chart shown on the right provides a breakdown of complaints received for the quarter by category.

| Complaints by<br>Category | No. of Complaints |
|---------------------------|-------------------|
| Customer Care             | 3                 |
| Application to            |                   |
| Progression               | 5                 |
| Course Related            | 6                 |
| Services                  | 1                 |