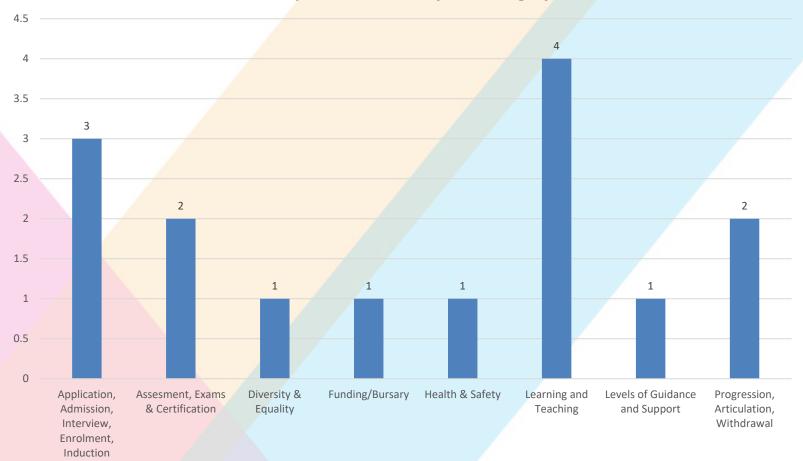

omplaints closed within 40 working days ( extension)                                              | 0  | 0%   |
| Number and % of Escalated complaints not closed within 40 working days ( extension)                                          | 0  | 0%   |



#### Complaints by Category Quarter 01

The chart shown on the right provides a breakdown of complaints received for the quarter by category.

| Complaints by<br>Category | No. of Complaints |
|---------------------------|-------------------|
| Customer Care             | 3                 |
| Application to            |                   |
| Progression               | 5                 |
| Course Related            | 6                 |
| Services                  | 1                 |





#### **Complaints Received by Sub-Category**





#### **Complaint Outcomes**

The charts below represent the outcome of complaints received by stage.



### Learning from Complaints

| Concern                                                                                                                            | Lessons Learned                                                                                                                                                  |
|------------------------------------------------------------------------------------------------------------------------------------|------------------------------------------------------------------------------------------------------------------------------------------------------------------|
| Learner unable to complete HND/graduate due to a check on previo