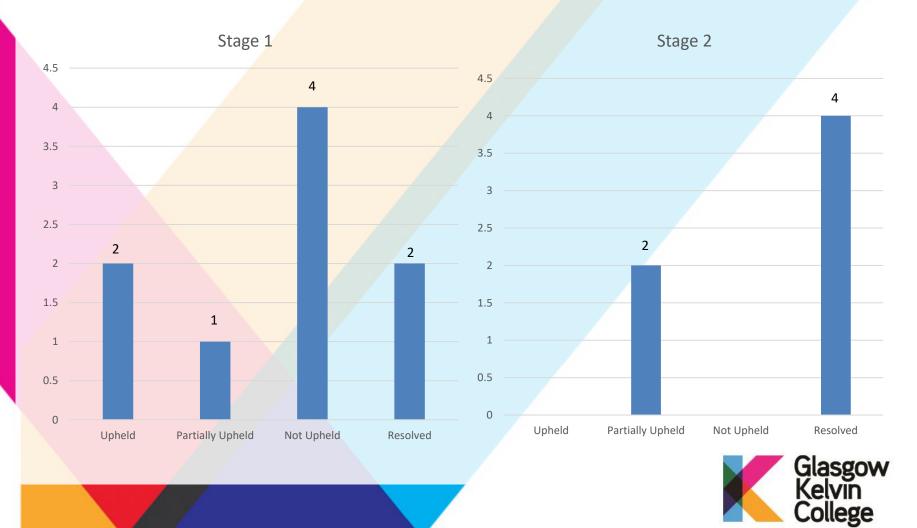

#### **Complaint Outcomes**

The charts below represent the outcome of complaints received by stage.