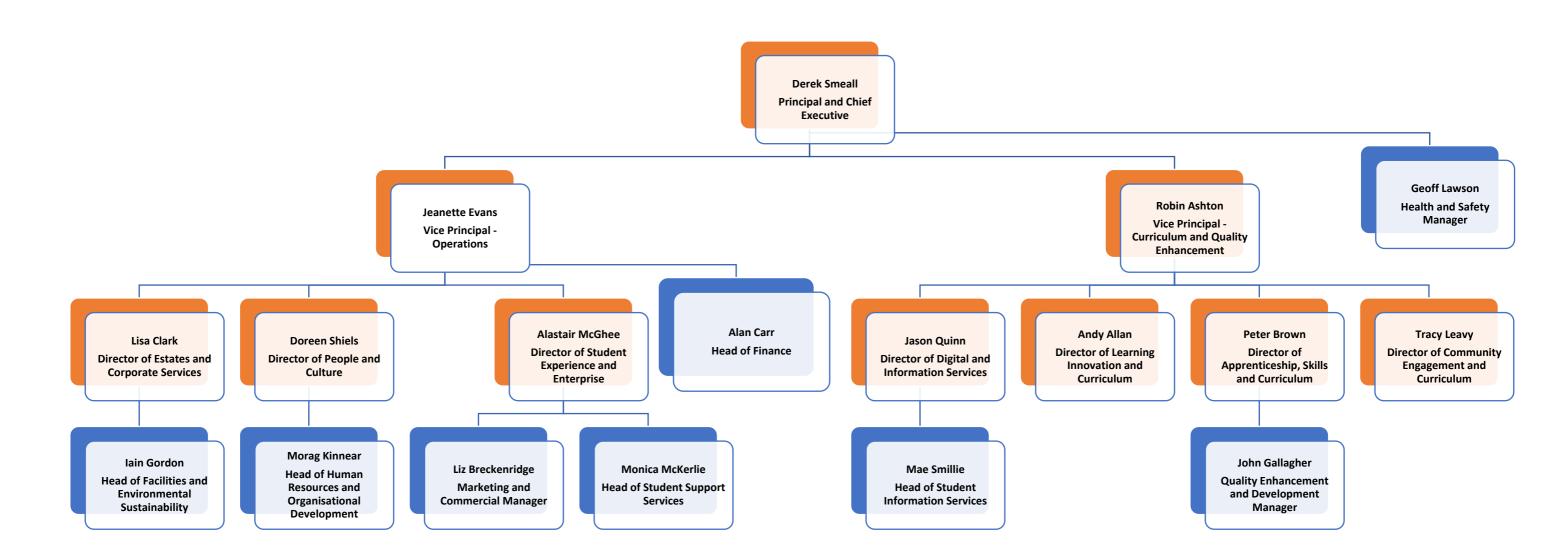

Please send the information in a clear organogram, as well as a list of the SLT and Middle leadership roles." Sic

The current College Management structure (organogram and list) has been provided in the attached enclosure.

Yours sincerely

Donald Higgins – Durnan

Corporate Support and Administration Manager

Enc

Key:

Orange - Senior Management Team - (Principal/VP's and Directors)

**Blue - Management Team** 

## Faculty of Health, Care, Community and Learner Development

**Senior Management Team** 

Derek Smeall Principal/Chief Executive

Robin Ashton Vice Principal – Curriculum and Quality Enhancement

Jeanette Evans Vice Principal – Operations

Lisa Clark Director of Estates and Corporate Services

Doreen Shiels Director of People and Culture

Alastair McGhee Director of Student Experience and Enterprise
Jason Quinn Director of Digital and Information Services
Andy Allan Director of Learning Innovation and Curriculum
Peter Brown Director of Apprenticeship, Skills, and Curriculum
Tracy Leavy Director of Community Engagement and Curriculum

**Management Team** 

Geoff Lawson Health and Safety Manager

Alan Carr Head of Finance

lain Gordon Head of Facilities and Environmental Sustainability

Morag Kinnear Head of Human Resources and Organisational Development

Liz Breckenridge Marketing and Commercial Manager Monica McKerlie Head of Student Support Services Mae Smillie Head of Information Services

John Gallagher Quality Enhancement and Development Manager

Faculty Management (Faculty of Business and Creative Industries)