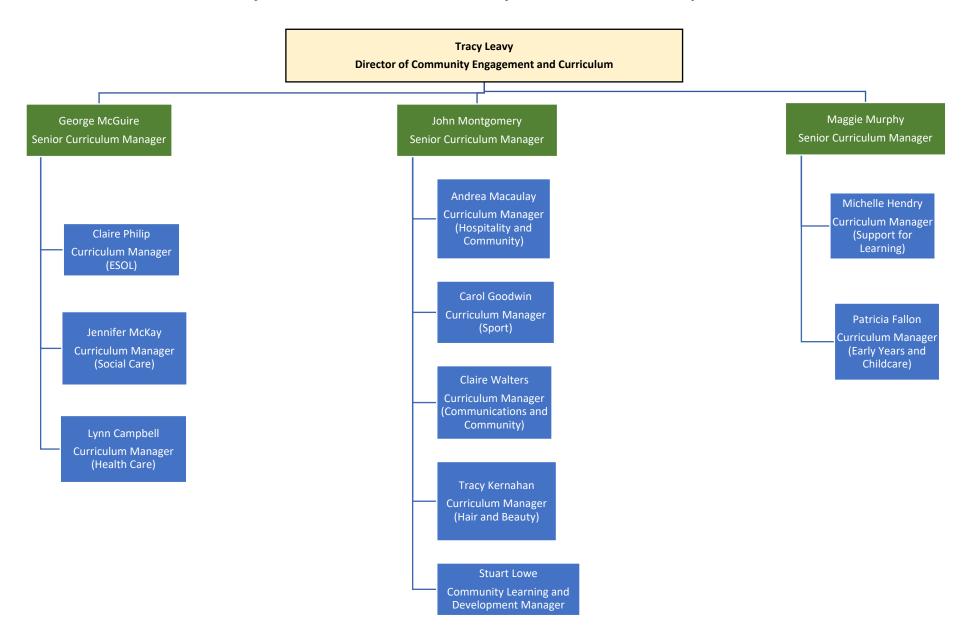

Faculty Management (Faculty of Health Studies, Care, Community and Learner

**Development)** 

Tracy Leavy Director of Community Engagement and Curriculum

George McGuire Senior Curriculum Manager
John Montgomery Senior Curriculum Manager
Maggie Murphy Senior Curriculum Manager

Claire Philip Curriculum Manager
Jennifer McKay Curriculum Manager
Lynn Campbell Curriculum Manager
Andrea Macaulay Curriculum Manager
Carol Goodwin Curriculum Manager
Claire Walters Curriculum Manager
Tracy Kernahan Curriculum Manager

Michelle Hendry Patricia Fallon Curriculum Manager Curriculum Manager