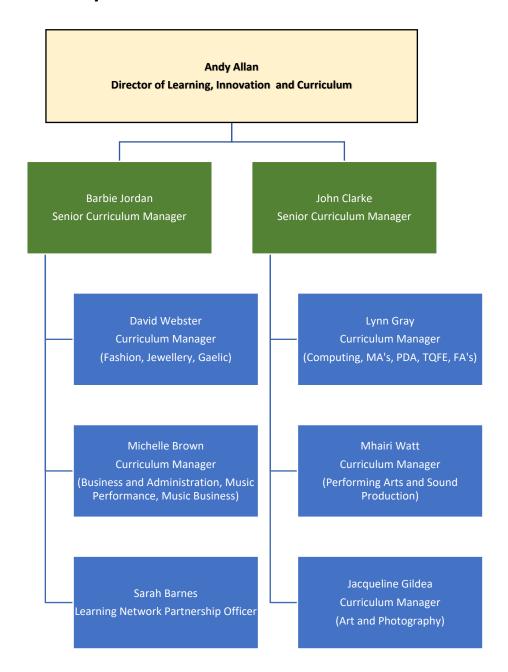

Andy Allan Director of Learning Innovation and Curriculum

Barbie Jordan Senior Curriculum Manager John Clarke Senior Curriculum Manager

David Webster
Michelle Brown
Lynn Gray
Mhari Watt
Jacqueline Gildea

Curriculum Manager
Curriculum Manager
Curriculum Manager
Curriculum Manager

Faculty Management (Faculty of Engineering, Construction and Science)

Peter Brown Director of Apprenticeship, Skills, and Curriculum