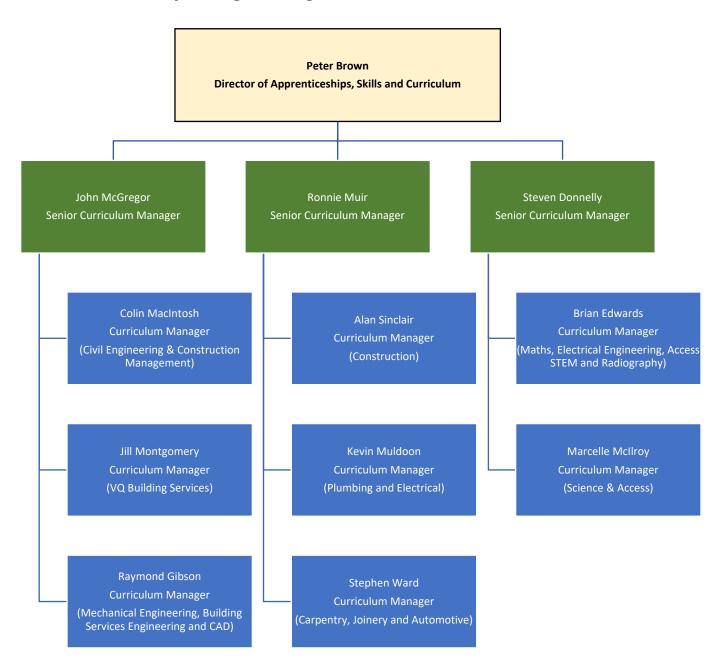

John McGregor Senior Curriculum Manager Ronnie Muir Senior Curriculum Manager Steven Donnelly Senior Curriculum Manager

Colin Macintosh Curriculum Manager Jill Montgomery Curriculum Manager Raymond Gibson Curriculum Manager Alan Sinclair Curriculum Manager Kevin Muldoon Curriculum Manager Stephen Ward Curriculum Manager **Brian Edwards** Curriculum Manager Marcelle McIlroy Curriculum Manager